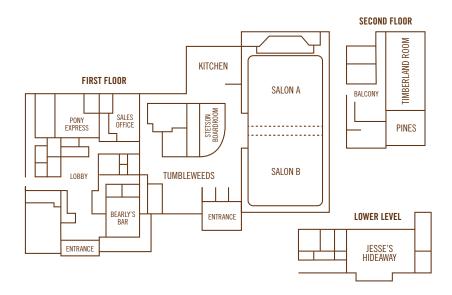

## **ROOM CAPACITIES**

| SQUARE<br>FEET* | ROOM<br>DIMENSION*                                      | CEILING<br>HEIGHT*                                                                                                                                                                                                                                  | BANQUET<br>CAPACITY**                                                                                                                                                                                                                                                                                                                        | CLASSROOM<br>CAPACITY**                                                                                                                                                                                                                                                                                                                                                                                                                         | THEATER<br>CAPACITY*                                                                                                                                                                                                                                                                                                                                                                                                                                                                                                                                |
|-----------------|---------------------------------------------------------|-----------------------------------------------------------------------------------------------------------------------------------------------------------------------------------------------------------------------------------------------------|----------------------------------------------------------------------------------------------------------------------------------------------------------------------------------------------------------------------------------------------------------------------------------------------------------------------------------------------|-------------------------------------------------------------------------------------------------------------------------------------------------------------------------------------------------------------------------------------------------------------------------------------------------------------------------------------------------------------------------------------------------------------------------------------------------|-----------------------------------------------------------------------------------------------------------------------------------------------------------------------------------------------------------------------------------------------------------------------------------------------------------------------------------------------------------------------------------------------------------------------------------------------------------------------------------------------------------------------------------------------------|
| 5,500           | 59 x 98                                                 | 11                                                                                                                                                                                                                                                  | 350                                                                                                                                                                                                                                                                                                                                          | 250                                                                                                                                                                                                                                                                                                                                                                                                                                             | 500                                                                                                                                                                                                                                                                                                                                                                                                                                                                                                                                                 |
| 2,895           | 52 x 59                                                 | 14                                                                                                                                                                                                                                                  | 150                                                                                                                                                                                                                                                                                                                                          | 100                                                                                                                                                                                                                                                                                                                                                                                                                                             | 225                                                                                                                                                                                                                                                                                                                                                                                                                                                                                                                                                 |
| 2,675           | 46 x 59                                                 | 14                                                                                                                                                                                                                                                  | 150                                                                                                                                                                                                                                                                                                                                          | 100                                                                                                                                                                                                                                                                                                                                                                                                                                             | 225                                                                                                                                                                                                                                                                                                                                                                                                                                                                                                                                                 |
| 1,300           | 28 x 46                                                 | 8                                                                                                                                                                                                                                                   | 64                                                                                                                                                                                                                                                                                                                                           | 40                                                                                                                                                                                                                                                                                                                                                                                                                                              | 80                                                                                                                                                                                                                                                                                                                                                                                                                                                                                                                                                  |
| 1,190           | 27 x 44                                                 | 8                                                                                                                                                                                                                                                   | 64                                                                                                                                                                                                                                                                                                                                           | 40                                                                                                                                                                                                                                                                                                                                                                                                                                              | 80                                                                                                                                                                                                                                                                                                                                                                                                                                                                                                                                                  |
| 710             | 26 x 30                                                 | 8                                                                                                                                                                                                                                                   | 24                                                                                                                                                                                                                                                                                                                                           | 18                                                                                                                                                                                                                                                                                                                                                                                                                                              | 30                                                                                                                                                                                                                                                                                                                                                                                                                                                                                                                                                  |
| 600             | 25 x29                                                  | 8                                                                                                                                                                                                                                                   | 32                                                                                                                                                                                                                                                                                                                                           | 18                                                                                                                                                                                                                                                                                                                                                                                                                                              | 40                                                                                                                                                                                                                                                                                                                                                                                                                                                                                                                                                  |
| 505             | 18 x 27                                                 | 8                                                                                                                                                                                                                                                   | 32                                                                                                                                                                                                                                                                                                                                           | 18                                                                                                                                                                                                                                                                                                                                                                                                                                              | 40                                                                                                                                                                                                                                                                                                                                                                                                                                                                                                                                                  |
|                 | 5,500<br>2,895<br>2,675<br>1,300<br>1,190<br>710<br>600 | FEET*         DIMENSION*           5,500         59 x 98           2,895         52 x 59           2,675         46 x 59           1,300         28 x 46           1,190         27 x 44           710         26 x 30           600         25 x29 | FEET*         DIMENSION*         HEIGHT*           5,500         59 x 98         11           2,895         52 x 59         14           2,675         46 x 59         14           1,300         28 x 46         8           1,190         27 x 44         8           710         26 x 30         8           600         25 x29         8 | FEET*         DIMENSION*         HEIGHT*         CAPACITY**           5,500         59 x 98         11         350           2,895         52 x 59         14         150           2,675         46 x 59         14         150           1,300         28 x 46         8         64           1,190         27 x 44         8         64           710         26 x 30         8         24           600         25 x29         8         32 | FEET*         DIMENSION*         HEIGHT*         CAPACITY**         CAPACITY***           5,500         59 x 98         11         350         250           2,895         52 x 59         14         150         100           2,675         46 x 59         14         150         100           1,300         28 x 46         8         64         40           1,190         27 x 44         8         64         40           710         26 x 30         8         24         18           600         25 x29         8         32         18 |

## **MEETING SPACE**

The Frontier Conference Center is equipped with 5,500 square feet of flexible meeting space, which makes it perfect for meetings, conferences, weddings and social events.

- 8 Meeting Rooms
- Experienced On-site Planners
- Customized Event Conceptualizing
- Accommodates 2–500 People
- Complimentary Wi-Fi
- Audio & Visual Equipment
- Complimentary Parking
- Customized Catering Options