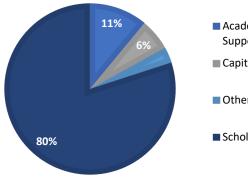

# FUND DESIGNATION

- Academic & Library Support - 11% Capital Projects - 6%
- Other 3%
- Scholarship 80%