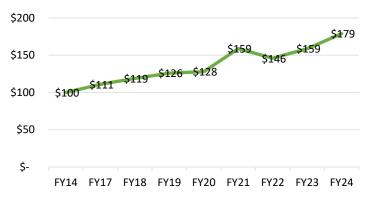

### ENDOWMENT PERFORMANCE

Over ten years, \$100 invested in the Northwest Foundation endowment would have grown to \$179 if no distributions were made