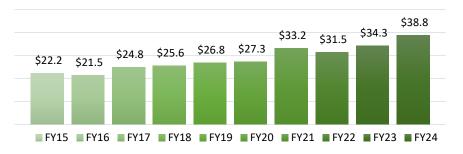

# **Endowment Performance**

July 1, 2023 to June 30, 2024 Northwest Foundation Inc.

## **ENDOWED FUNDS**

Individual, donor-established endowments held by Northwest Foundation

| Established in FY 2023 | 13  |
|------------------------|-----|
| Total Funds Held       | 435 |

# **ENDOWMENT GROWTH** (in millions)



# FUND DESIGNATION



- Academic & Library Support - 11% Capital Projects - 6%
- Other 3%
- Scholarship 80%

### ASSET ALLOCATION



### ENDOWMENT PERFORMANCE



Over ten years, \$100 invested in the Northwest Foundation endowment would have grown to \$179 if no distributions were made

### SCHOLARSHIP IMPACT

Annual Scholarship support for Northwest Students

| Fiscal Year  | Amount      | # of Students |
|--------------|-------------|---------------|
| FY20         | \$1,114,593 | 1,383         |
| FY21         | \$1,199,473 | 1,477         |
| FY22         | \$1,302,581 | 1,420         |
| FY23         | \$1,486,787 | 1,467         |
| FY24         | \$1,399,005 | 1,437         |
| 5-Year Total | \$6,502,439 | 7,184         |



NORTHWEST FOUNDATION, INC.

NORTHWEST MISSOURI STATE UNI