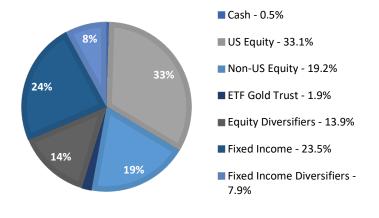

# **Endowment Performance**

July 1, 2023 to June 30, 2024 Northwest Foundation Inc.

## **ENDOWED FUNDS**

Individual, donor-established endowments held by Northwest Foundation

| Established in FY 2023 | 13  |
|------------------------|-----|
| Total Funds Held       | 435 |

# **ENDOWMENT GROWTH** (in millions)



# FUND DESIGNATION



- Academic & Library Support - 11% Capital Projects - 6%
- Other 3%
- Scholarship 80%

### ASSET ALLOCATION



### ENDOWMENT PERFORMANCE



Over ten years, \$100 invested in the Northwest Foundation endowment would have grown to \$179 if no distributions were made

### SCHOLARSHIP IMPACT

Annual Scholarship support for Northwest Students

| Fiscal Year  | Amount      | # of Students |
|--------------|-------------|---------------|
| FY20         | \$1,114,593 | 1,383         |
| FY21         | \$1,199,473 | 1,477         |
| FY22         | \$1,302,581 | 1,420         |
| FY23         | \$1,486,787 | 1,467         |
| FY24         | \$1,399,005 | 1,437         |
| 5-Year Total | \$6,502,439 | 7,184         |



NORTHWEST FOUNDATION, INC.

NORTHWEST MISSOURI STATE UNIVERSITY