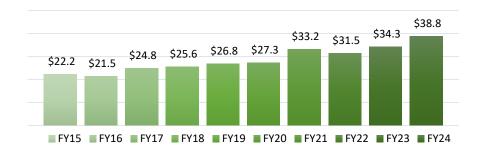

# **Endowment Performance**

July 1, 2023 to June 30, 2024 Northwest Foundation Inc.

### **ENDOWED FUNDS**

Individual, donor-established endowments held by Northwest Foundation

| Established in FY 2024 | 13  |
|------------------------|-----|
| Total Funds Held       | 435 |

## **ENDOWMENT GROWTH** (in millions)



## **FUND DESIGNATION**



## **ASSET ALLOCATION**



### **ENDOWMENT PERFORMANCE**



Over ten years, \$100 invested in the Northwest Foundation endowment would have grown to \$179 if no distributions were made

### SCHOLARSHIP IMPACT

Annual Scholarship support for Northwest Students

| Fiscal Year  | Amount      | # of Students |
|--------------|-------------|---------------|
| FY20         | \$1,114,593 | 1,383         |
| FY21         | \$1,199,473 | 1,477         |
| FY22         | \$1,302,581 | 1,420         |
| FY23         | \$1,486,787 | 1,467         |
| FY24         | \$1,399,005 | 1,437         |
| 5-Year Total | \$6,502,439 | 7,184         |