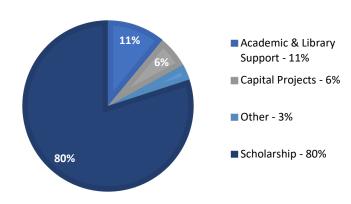

# **Endowment Performance**

July 1, 2023 to June 30, 2024 Northwest Foundation Inc.

### **ENDOWED FUNDS**

Individual, donor-established endowments held by Northwest Foundation

| Established in FY 2024 | 13  |
|------------------------|-----|
| Total Funds Held       | 435 |

## **ENDOWMENT GROWTH** (in millions)



## **FUND DESIGNATION**



## **ASSET ALLOCATION**



### **ENDOWMENT PERFORMANCE**



Over ten years, \$100 invested in the Northwest Foundation endowment would have grown to \$179 if no distributions were made

### SCHOLARSHIP IMPACT

Annual Scholarship support for Northwest Students

| Fiscal Year  | Amount      | # of Students |
|--------------|-------------|---------------|
| FY20         | \$1,114,593 | 1,383         |
| FY21         | \$1,199,473 | 1,477         |
| FY22         | \$1,302,581 | 1,420         |
| FY23         | \$1,486,787 | 1,467         |
| FY24         | \$1,399,005 | 1,437         |
| 5-Year Total | \$6,502,439 | 7,184         |