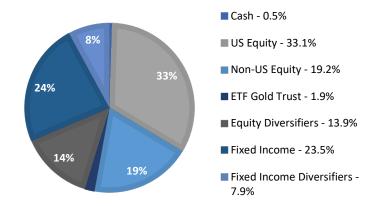

# **Endowment Performance**

July 1, 2023 to June 30, 2024 Northwest Foundation Inc.

### **ENDOWED FUNDS**

Individual, donor-established endowments held by Northwest Foundation

| Established in FY 2024 | 13  |
|------------------------|-----|
| Total Funds Held       | 435 |

## **ENDOWMENT GROWTH** (in millions)



## **FUND DESIGNATION**



## **ASSET ALLOCATION**



### **ENDOWMENT PERFORMANCE**



Over ten years, \$100 invested in the Northwest Foundation endowment would have grown to \$179 if no distributions were made

### SCHOLARSHIP IMPACT

Annual Scholarship support for Northwest Students

| Fiscal Year  | Amount      | # of Students |
|--------------|-------------|---------------|
| FY20         | \$1,114,593 | 1,383         |
| FY21         | \$1,199,473 | 1,477         |
| FY22         | \$1,302,581 | 1,420         |
| FY23         | \$1,486,787 | 1,467         |
| FY24         | \$1,399,005 | 1,437         |
| 5-Year Total | \$6,502,439 | 7,184         |