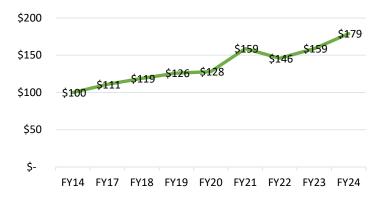

### **ENDOWMENT PERFORMANCE**

Over ten years, \$100 invested in the Northwest Foundation endowment would have grown to \$179 if no distributions were made