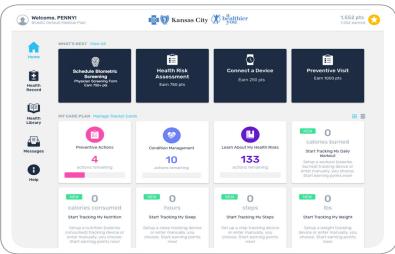

## **PORTAL FEATURES:**

- Take your Health Risk Assessment (HRA).
- Access the health library for a variety of educational topics.
- Connect a device to track your steps, sleep, nutrition and more!
- Stay on track with preventive care reminders.
- Register for a biometric screening (if available).
- Earn points to enter into sweepstakes.